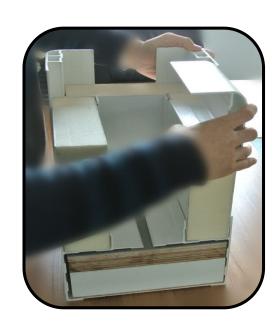

### **Step Five**

Assembly the Ceiling profiles of three sides .

### **Step Six:**

Insert the proof panel