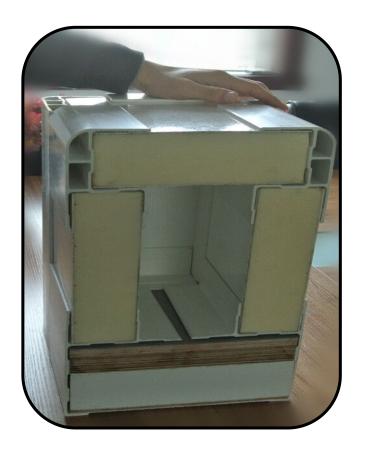

#### **Stept One:**

Assembly the Floor Profiles of three sides .

#### **Stept Two:**

Put the Front Side Panel insert the profile

#### **Step Three:**

Assembly two vertical profiles on both sides of the front wall.

#### **Step Four**

Insert Left & Right side panels into the profiles.

### **Step Five**

Assembly the Ceiling profiles of three sides .

### **Step Six:**

Insert the proof panel