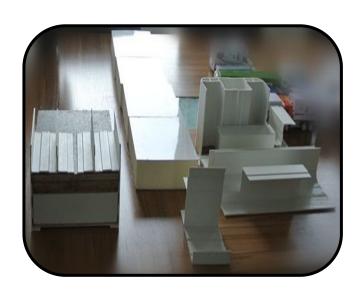

#### **Stept One:**

Assembly the Floor Profiles of three sides .

#### **Stept Two:**

Put the Front Side Panel insert the profile

#### **Step Three:**

Assembly two vertical profiles on both sides of the front wall.

#### **Step Four**

Insert Left & Right side panels into the profiles.