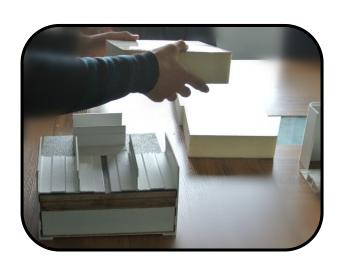

### **Step Six:**

Insert the proof panel

#### **Step Seven:**

Assembly & Cover the rear Door Frame

Appreciate for pay attention on us !

Look forward to cooperate for long.