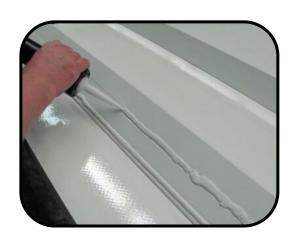

## III. Profile Glumming

1. Squeeze the tubular glue onto the inner groove surface of each profile . Keep glumming even and straight .