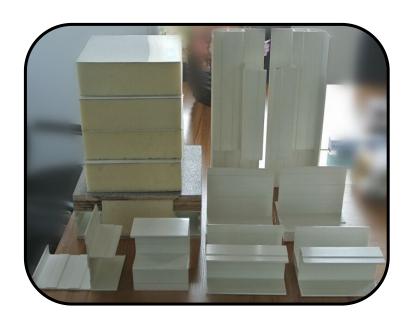

## II.Preparations

1. Accumulate panels for each truck body together, include Roof / Floor/Side & Front Wall /Rear & Side Door Panels.