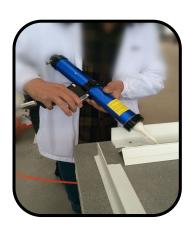

## III. Profile Glumming

1. Squeeze the tubular glue onto the inner groove surface of each profile . Keep glumming even and straight .