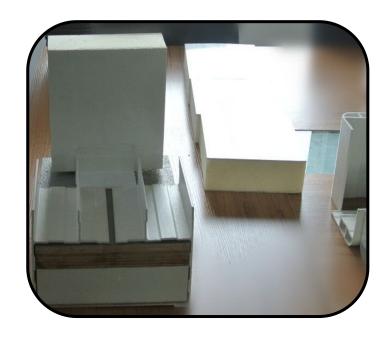

## II.Preparations

1. Accumulate panels for each truck body together, include Roof / Floor/Side & Front Wall /Rear & Side Door Panels.

### II.Preparations

 Accumulate FRP profiles for one entire box body together, include three kinds of profiles with different length.
Clean the inner surface of each profile with Acetone liquid.