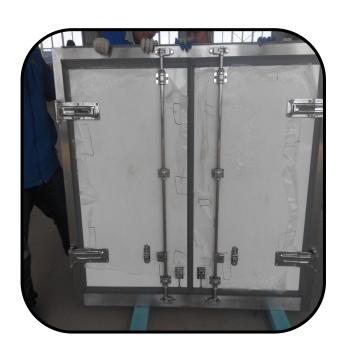

#### **Step Seven:**

Assembly & Cover the rear Door Frame

Appreciate for pay attention on us !

Look forward to cooperate for long.