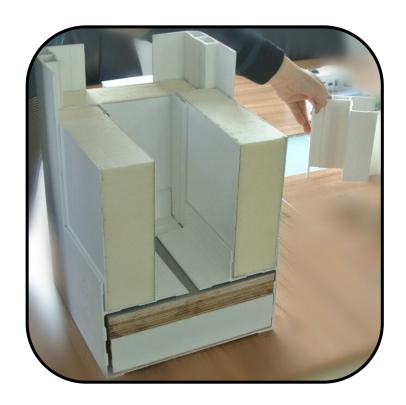

#### **Step Three:**

Assembly two vertical profiles on both sides of the front wall.

#### **Step Four**

Insert Left & Right side panels into the profiles.

### **Step Five**

Assembly the Ceiling profiles of three sides .