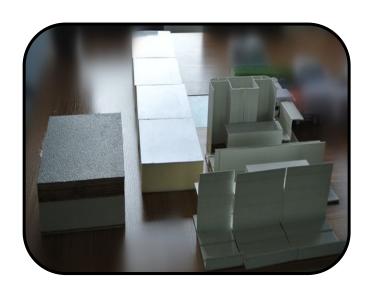

### II.Preparations

 Accumulate FRP profiles for one entire box body together, include three kinds of profiles with different length.
Clean the inner surface of each profile with Acetone liquid.