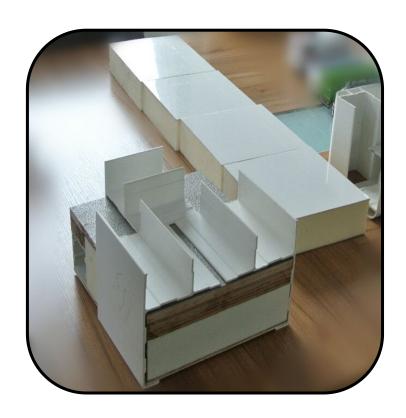

### **Step Five**

Assembly the Ceiling profiles of three sides .

### **Step Six:**

Insert the proof panel