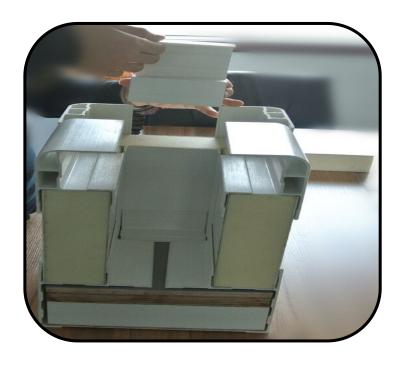

### **Step Five**

Assembly the Ceiling profiles of three sides .

### **Step Six:**

Insert the proof panel