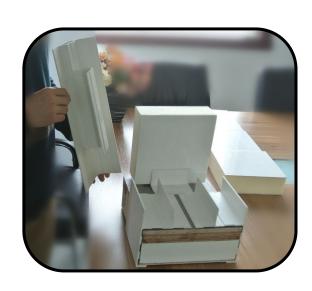

#### **Stept Two:**

Put the Front Side Panel insert the profile

#### **Step Three:**

Assembly two vertical profiles on both sides of the front wall.