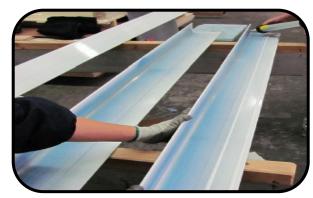

## III. Profile Glumming

1. Squeeze the tubular glue onto the inner groove surface of each profile . Keep glumming even and straight .