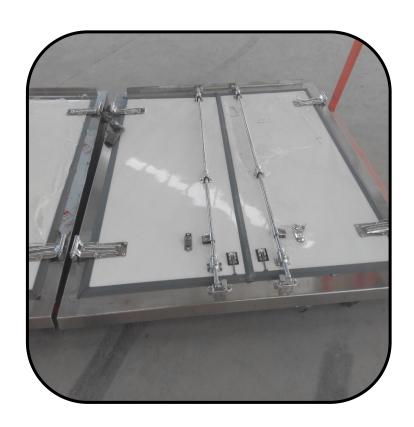

#### **Step Seven:**

Assembly & Cover the rear Door Frame

Appreciate for pay attention on us !

Look forward to cooperate for long.