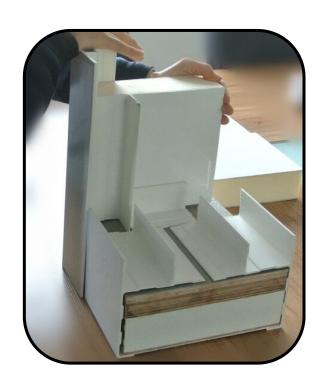

#### **Step Four**

Insert Left & Right side panels into the profiles.

### **Step Five**

Assembly the Ceiling profiles of three sides .