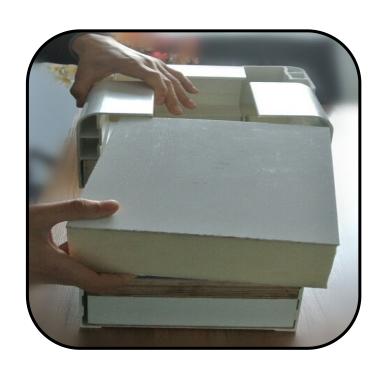

### **Step Six:**

Insert the proof panel

#### **Step Seven:**

Assembly & Cover the rear Door Frame

Appreciate for pay attention on us !

Look forward to cooperate for long.