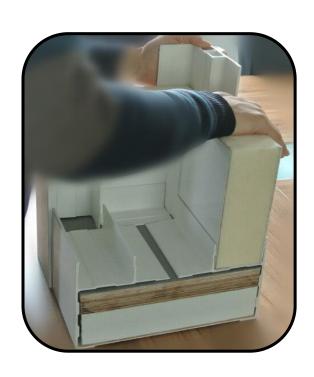

### **Step Five**

Assembly the Ceiling profiles of three sides .

### **Step Six:**

Insert the proof panel